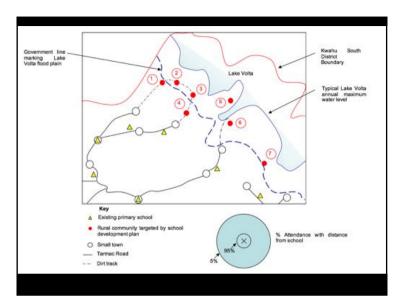

| Now:         | Swap your designs with another group                                                                                              |  |
|--------------|-----------------------------------------------------------------------------------------------------------------------------------|--|
| In a moment: | We will have a little discussions about the design problem.                                                                       |  |
|              | You will assess their designs.                                                                                                    |  |
| Then:        | You will have 15 minutes to revise one of the designs that you have been given.                                                   |  |
|              | You will be assesse